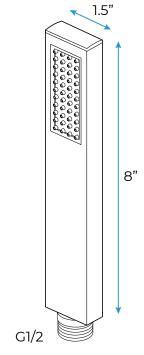

ion run all together and separately

Music and LED light work by electronic

All Metal Material: Solid Brass: Stainless Steel (top showerhead, hose)

Shower Head Mounting: Flush on ceiling

Hand Spray Hose: 59 inch Water flow: 2.5 GPM ~ 5.5 GPM Water pressure: 0.3 MPA ~ 1 MPA

Water pipe lines: 3/4 inch water pipes for the hot and cold water mixer

inlet, the others are 1/2 inch







Shower Flow Rate: 9-25L/min

(470 x 470 mm) 2.76 inch (70 mm) Product shown is only for installation display purpose

18.5 x 18.5 inch

All dimensions and specifications are nominal and may vary. Use actual products for accuracy in critical situations.

# Fontana Showers®

## **Shower Mixer**





Product shown is only for installation display purpose

#### **Shower Mixer Connections**



# **Hand Shower**



Flow Rate: 2.0 GPM / 7.6 LPM

## Spout



# **Body Jet**





#### **FEATURES**

Material: Brass
Base Plate Height: 5-1/8"
Base Plate Width: 5-1/8"
Jet Surface Area: 3-1/8"
Surface Depth: 1/4"
Adjustment Angle: 5°
Male NPT Connection: 1/2"
Maximum Flow Rate: 2.5 GPM

(9.5L/min) max @ 80 psi