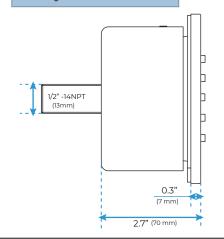

k by electronic

All Metal Material: Solid Brass: Stainless Steel (top showerhead, hose)

Shower Head Mounting: Flush on ceiling

Hand Spray Hose: 59 inch Water flow: 2.5 GPM ~ 5.5 GPM Water pressure: 0.3 MPA ~ 1 MPA

Water pipe lines: 3/4 inch water pipes for the hot and cold water mixer

inlet, the others are 1/2 inch







Shower Flow Rate: 9-25L/min

(470 x 470 mm) 2.76 inch (70 mm) Product shown is only for installation display purpose

18.5 x 18.5 inch

All dimensions and specifications are nominal and may vary. Use actual products for accuracy in critical situations.

# Fontana Showers®

## **Shower Mixer**





Product shown is only for installation display purpose

#### **Shower Mixer Connections**



# **Hand Shower**



Flow Rate: 2.0 GPM / 7.6 LPM

## Spout



# **Body Jet**





#### **FEATURES**

Material: Brass
Base Plate Height: 5-1/8"
Base Plate Width: 5-1/8"
Jet Surface Area: 3-1/8"
Surface Depth: 1/4"
Adjustment Angle: 5°
Male NPT Connection: 1/2"
Maximum Flow Rate: 2.5 GPM

(9.5L/min) max @ 80 psi