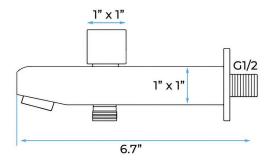

## Spout

Shower Head Mounting: Flush on ceiling

Hand Spray Hose: 59 inch Water flow: 2.5 GPM ~ 5.5 GPM Water pressure: 0.3 MPA ~ 1 MPA

Water pipe lines: 3/4 inch water pipes for the hot and cold water mixer

inlet, the others are 1/2 inch