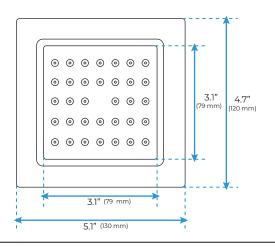

#### **FEATURES**

Material: Brass
Base Plate Height: 5-1/8"
Base Plate Width: 5-1/8"
Jet Surface Area: 3-1/8"
Surface Depth: 1/4"
Adjustment Angle: 5°
Male NPT Connection: 1/2"
Maximum Flow Rate: 2.5 GPM

(9.5L/min) max @ 80 psi