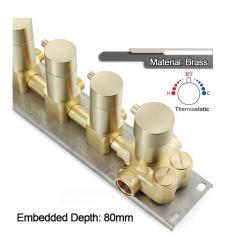

# **Shower Head**

Shower Head 3 Functions: Waterfall, Rainfall & Mist

Shower head size: 20 x 20 inch

Each function run all together and separately

Music and LED light work by electronic

All Metal Material: Solid Brass: Stainless Steel (top showerhead, hose)

Shower Head Mounting: Flush on ceiling

Hand Spray Hose: 59 inch Water flow: 2.5 GPM ~ 5.5 GPM Water pressure: 0.3 MPA ~ 1 MPA

Water pipe lines: 3/4 inch water pipes for the hot and cold water mixer

inlet, the others are 1/2 inch







Shower Flow Rate: 9-25L/min

(470 x 470 mm) 2.76 inch (70 mm) Product shown is only for installation display purpose

18.5 x 18.5 inch

All dimensions and specifications are nominal and may vary. Use actual products for accuracy in critical situations.

# Fontana Showers®

## **Shower Mixer**





Product shown is only for installation display purpose

#### **Shower Mixer Connections**



# **Hand Shower**



Flow Rate: 2.0 GPM / 7.6 LPM

## Spout



# **Body Jet**





#### **FEATURES**

Material: Brass
Base Plate Height: 5-1/8"
Base Plate Width: 5-1/8"
Jet Surface Area: 3-1/8"
Surface Depth: 1/4"
Adjustment Angle: 5°
Male NPT Connection: 1/2"
Maximum Flow Rate: 2.5 GPM

(9.5L/min) max @ 80 psi