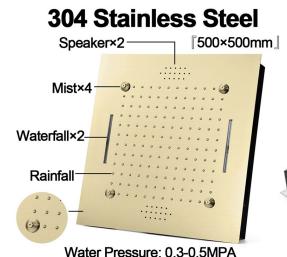

#### **Shower Head**

Shower Head 3 Functions: Waterfall, Rainfall & Mist

Shower head size: 20 x 20 inch

Each function run all together and separately

Music and LED light work by electronic

All Metal Material: Solid Brass: Stainless Steel (top showerhead, hose)

Shower Head Mounting: Flush on ceiling

Hand Spray Hose: 59 inch Water flow: 2.5 GPM ~ 5.5 GPM Water pressure: 0.3 MPA ~ 1 MPA

Water pipe lines: 3/4 inch water pipes for the hot and cold water mixer

inlet, the others are 1/2 inch