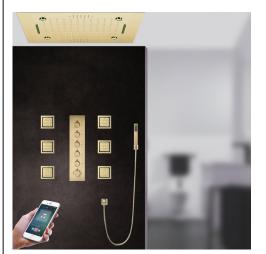

#### **Shower Head**

Shower Head 3 Functions: Waterfall, Rainfall & Mist

Shower head size: 20 x 20 inch

Each function run all together and separately

Music and LED light work by electronic

All Metal Material: Solid Brass: Stainless Steel (top showerhead, hose)

Shower Head Mounting: Flush on ceiling

Hand Spray Hose: 59 inch Water flow: 2.5 GPM ~ 5.5 GPM Water pressure: 0.3 MPA ~ 1 MPA

Water pipe lines: 3/4 inch water pipes for the hot and cold water mixer

inlet, the others are 1/2 inch