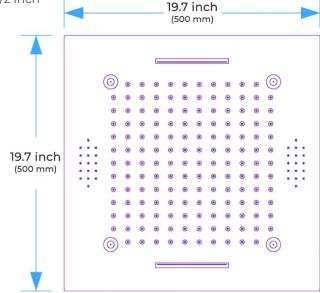

#### **Shower Head**

Shower Head 3 Functions: Waterfall, Rainfall & Mist

Shower head size: 20 x 20 inch

Each function run all together and separately

Music and LED light work by electronic

All Metal Material: Solid Brass: Stainless Steel (top showerhead, hose)

Shower Flow Rate: 9-25L/min

(470 x 470 mm) 2.76 inch (70 mm) Product shown is only for installation display purpose

18.5 x 18.5 inch

All dimensions and specifications are nominal and may vary. Use actual products for accuracy in critical situations.