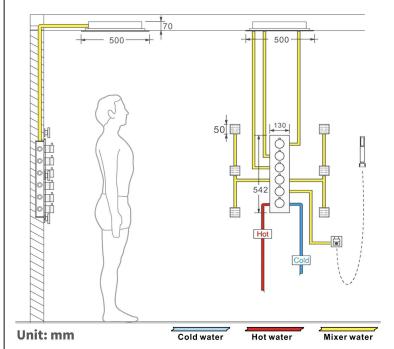

Shower Head Mounting: Flush on ceiling

Hand Spray Hose: 59 inch Water flow: 2.5 GPM ~ 5.5 GPM Water pressure: 0.3 MPA ~ 1 MPA

Water pipe lines: 3/4 inch water pipes for the hot and cold water mixer

inlet, the others are 1/2 inch

Shower Flow Rate: 9-25L/min

(470 x 470 mm) 2.76 inch (70 mm) Product shown is only for installation display purpose

18.5 x 18.5 inch

All dimensions and specifications are nominal and may vary. Use actual products for accuracy in critical situations.